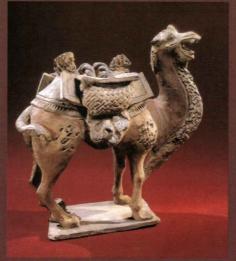

(北魏)灰釉駱駝

このたび、ミウラート・ヴィレッジでは、昨年に引き続き、収蔵品展「M. コレ クション展 || ]を開催いたします。

今展では、愛媛県今治市出身で世界に活動の場を広げられている作家、 智内兄助氏の屏風作品や、ポール・アイズピリ、アントニ・タピエスのなどの絵 画作品を展示いたします。また、当館には漢、晋、北魏など中国陶磁の収蔵品も 多く、その中から未公開作品を含めてご紹介いたします。中国陶磁は、歴史を 目で感じることのできる浪漫溢れる作品です。是非この機会にご来館ください。