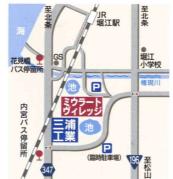

## MIURART VILLAG ミウラート・ヴィレッジ(三浦美術館)

〒799-2651 愛媛県松山市堀江町1165-1 TEL 089-978-6838 FAX 089-978-0323 http://www.miuraz.co.jp/miurart E-mail: fvbm2360@mb.infoweb.ne.jp

駐車場: 30台と 休日は臨時駐車場(三浦工業福角駐車場 約250台)をご利用いただけます。

- ◆JR松山駅より市内電車にて松山市駅へ、伊予鉄バス北条行き「内宮バス停」、又は「花見橋バス停」下車 徒歩約10分
- ◆松山空港より車で約30分