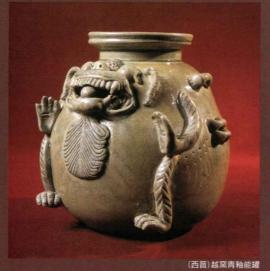

(北魏)灰釉駱駝

このたび、ミウラート・ヴィレッジでは、昨年に引き続き、収蔵品展「M. コレ クション展 || ]を開催いたします。

今展では、愛媛県今治市出身で世界に活動の場を広げられている作家、 智内兄助氏の屏風作品や、ポール・アイズピリ、アントニ・タピエスのなどの絵 画作品を展示いたします。また、当館には漢、晋、北魏など中国陶磁の収蔵品も 多く、その中から未公開作品を含めてご紹介いたします。中国陶磁は、歴史を 目で感じることのできる浪漫溢れる作品です。是非この機会にご来館ください。

ミウラート・ヴィレッジ 館長 白石 省三

主な出品作品 川端龍子

「紅梅」 日本画 「巴鴨」 日本画 「丹頂鶴」 日本画 「白菊」 日本画 「騎馬少年」 油彩 「極楽鳥」 油彩

関口雄輝

「花」 油彩 「山葡萄」 日本画 「霧霽れる」 日本画

「渦潮」 日本画 「黄土色と栗色」 混合技法

「ダビデ王」 版画 ギュスト・ロダン

「地獄の門 影の頭部」プロンズ 「横たわる姿のモデル」プロンズ

(漢)灰陶あひる (漢)緑釉銀化犬



智内兄助「春帰黄泉Ⅱ」



智内兄助「降帳」

次回展覧会

## 愛媛大学教育学部 美術科卒業制作展

2011年2月6日(日)~15日(火) 会期中無休

入場無料

## M.コレクション展

M.コレクション展で本券をご提示いただきますと 入場料を2名様まで100円割引きいたします。

この部分を切り取ってお使いください。



公共の交通機関をご利用の場合

## MIURART VILLAG ミウラート・ヴィレッジ(三浦美術館)

〒799-2651 愛媛県松山市堀江町1165-1 TEL 089-978-6838 FAX 089-978-0323 http://www.miuraz.co.jp/miurart E-ma