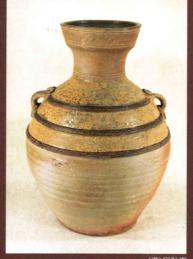

(北魏)灰釉駱駝

このたび、ミウラート・ヴィレッジでは、昨年に引き続き、収蔵品展「M. コレ クション展 || ]を開催いたします。

今展では、愛媛県今治市出身で世界に活動の場を広げられている作家、 智内兄助氏の屏風作品や、ポール・アイズピリ、アントニ・タピエスのなどの絵 画作品を展示いたします。また、当館には漢、晋、北魏など中国陶磁の収蔵品も 多く、その中から未公開作品を含めてご紹介いたします。中国陶磁は、歴史を 目で感じることのできる浪漫溢れる作品です。是非この機会にご来館ください。